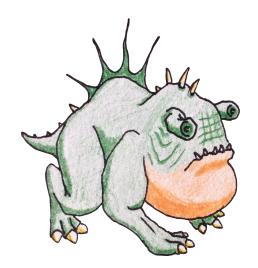

### CANNOCAN

# TYPE /NORMAL

A jungle Pokemon,
Cannocan lives in
packs. It is
perpetually hungry and
will eat anything it
finds. Its eyestalks
are constantly rotating
to spot its next juicy
prey.