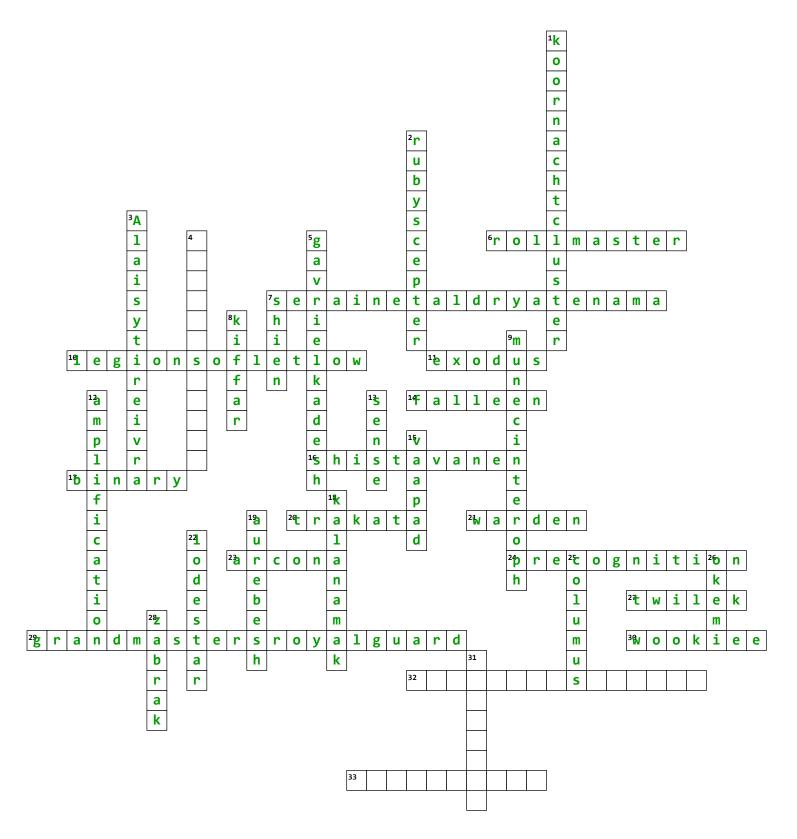

## P:MAA Crossword: November Edition

## Across

 $\sqrt{6}.$  Before the concept of the database, this role was charged with keeping an accurate roll of the

## Down

 $\checkmark 1.$  It is found in the Farlax Sector, during the Galactic Empire it was home to the Black Sword

https://crosswordlabs.com/view/pmaa-crossword-november-edition

11/30/2020

Clan's membership.

 $\sqrt{7}$ . Current Praetor to the Headmistress. (3 words)

 $\sqrt{10}$ . The first organized band of Dark Siders formed by Xendor was known as \_\_\_\_\_ (3 words)

 $\checkmark$ **11.** In 13ABY, under the leadership of Firefox, the Dark Brotherhood broke from the Emperor's Hammer in what is known as the \_\_\_\_\_.

 $\checkmark 14.$  During the Clone Wards, the Black Sun was run by a tight-knit group of nobles of this species.

 $\checkmark$ **16.** Sentient fur-covered bipeds from Uvena.

√**17.** Also known as droidspeak.

 $\sqrt{20}$ . A feat that involves the subtle nuances of activating and deactivating one's lightsaber.

 $\sqrt{21}$ . Rank four Equite of the Jedi Order.

 $\sqrt{23}$ . Clan that began as an independent House under Quaestor Donitz.

 $\sqrt{\textbf{24.}}$  Ability to perceive immediate and intentional harm to themself.

 $\sqrt{\mathbf{27.}}$  An omnivorous humanoid species from the planet Ryloth.

 $\sqrt{29}$ . A society formed by Lord Justinian Khyron shortly after an altercation with a rebel Clan known as Ar'kell. (4 words)

 $\sqrt{30}$ . A hairy, bipedal humanoid species from the planet Kashyyyk.

**x32.** These sixty-three planets are the home of wealth, power, and unspeakable treasures. (2 words)

33. Worlds dedicated to the agricultural industry

Command. (2 words)

 $\sqrt{2}$ . Beautifully ornate award given to the greatest mentors of the Brotherhood. (2 words)

 $\sqrt{3}$ . Current Praetor to the Herald. (2 words)

**4.** A subdivision of The Colonies, much like the Corellian Sector. (2 words)

 $\sqrt{5}$ . Current Praetor to the Seneschal. (2 words)

✓7. Also known as the "Perserverance Form"

 $\surd \textbf{8.}$  A near-Human species from the planet Kiffu and Kiffex.

 $\checkmark\textbf{9.}$  Current Praetor to the Master At Arms. (2 words)

 $\checkmark$  **12.** Force fueled ability to perform amazing feats of physical prowess.

 $\checkmark \textbf{13.}$  One of the most rudimentary powers of the Force User.

 $\checkmark \textbf{15.}$  The sibling of Juyo, this lightsaber form is also known as the "Paradoxical Form."

 $\sqrt{18}$ . Current Praetor to the Grand Master. (2 words)

 $\checkmark \textbf{19.}$  Writing system used to transcribe Galactic Basic.

 $\sqrt{22}$ . Rank XI of the Shadow Academy.

 $\sqrt{25}$ . The culmination of the first Schism occurred here.

 $\sqrt{26}$ . Cloaked in legend, his reign on Antei blends both fiction and reality.

 $\sqrt{28}$ . A carnivorous near-Human species also known as Iridonians.

**31.** Almost impossible to travel, it was almost completely uncharted until Emperor Palpatine found hidden hyperlanes through. (2 words)