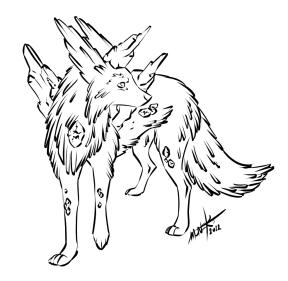

## **Ascended Vulptex**

[GJW XV Phase I] Graphics and Miscellaneous - Rise of the Ascendants

Entry by: MuneCinteroph (3607)

Name: Ascended Vulptex

Category: Canid Type: Companion Size: 1 Slot

**Proposed Shop:** Iron Menagerie

Proposed Rarity: Epic

**Proposed Cost:** 60 700 credits

**Description:** The Ascended Vulptex is a crystal-infused variant of the

Vulptex, a Canid from the planet Crait. It has its natural, distinguishable white crystalline type fur, with the addition of vivid red crystal protrusions. Most notably those protrusions from its shoulders, chest and skull; there are often smaller protrusions elsewhere on its body aglow with a sinister

inner light.