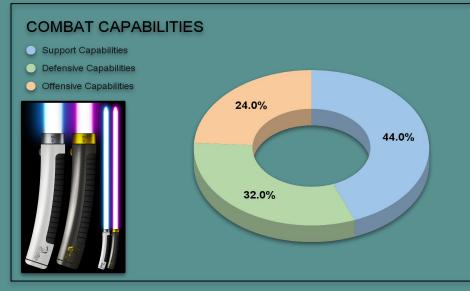

COMBAT PROFILE... Force-User. Observed Force use is Support/Defense oriented. Physical capabilities appear tuned to adjust for offensive short-comings. Capable of utilizing natural weaponry, claws and teeth. Trained in the use of bladed weapons, dual wielding. Lightsabers: Dual Lightsabers, Hand-to-Hand: Shadow Step, Style: Shien. Observed to be be unpredictable and extremely adaptable. Target is highly intellectual and perceptive. PERSONALITY PROFILE... Appears to be mercurial in nature. Intellectual. Perceptive. Adaptive. Strong attachment to crewmates. Appears to be loyal to affiliations. Suffers claustrophobia, causes unspecified.