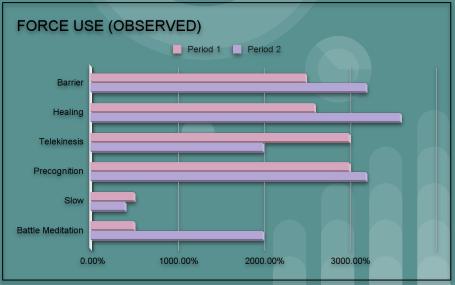

COMBAT PROFILE... Force-User. Observed Force use is Support/Defense oriented. Physical capabilities appear tuned to adjust for offensive short-comings. Capable of utilizing natural weaponry, claws and teeth. Trained in the use of bladed weapons, dual wielding. Lightsabers: Dual Lightsabers, Hand-to-Hand: Shadow Step, Style: Shien. Observed to be be unpredictable and extremely adaptable. Target is highly intellectual and perceptive. PERSONALITY PROFILE... Appears to be mercurial in nature. Intellectual. Perceptive. Adaptive. Strong attachment to crewmates. Appears to be loyal to affiliations. Suffers claustrophobia, causes unspecified.