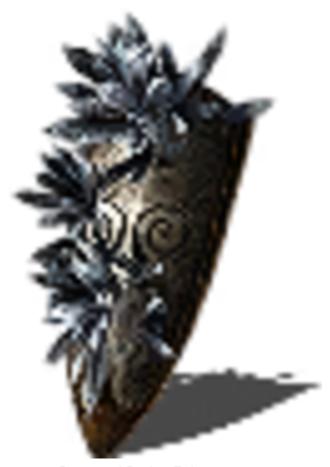

Item Prototype Name: Crystal Shield

Example Item Image: Item From Dark Souls used as reference

Item Prototype Proposed Rarity: Epic Item Prototype Proposed Cost: 100,000

Item Prototype Description (It is highly recommended you look at existing item prototypes for correct format) The Crystal Shield has been developed by Synergy Technologies Inc to act as a defensive weapon for the Soldiers of the Iron Legion as well as members of the Brotherhood. Able to withstand blasters and lightsabers similar to the arms and armour of the CHildren of Mortis, this shield whilst primarily a defensive item can be used with great effect to cause harm in close combat engagements whilst keeping its wielder safe.