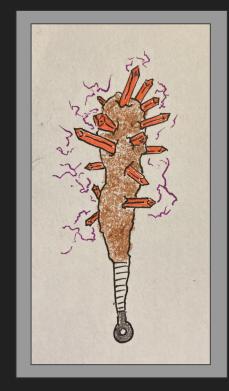

Unga Bunga (Ascendant Crystal Cudgel) Type: Weapon (Blunt) Category: Bludgeon Rarity: Rare Size: 2 Slots

Item Aspect/Upgrade Slots: 3

Cost: 5,500

The Ascendant Crystal Cudgel is a large branch of hardwood, crudely formed with a wrapped handle and metal-ring pommel at the base, while the head sports a hodge podge array of ascendant crystals protruding from its body. The crystals are exceptionally hard, and thus make for excellent points for penetrating armor and flesh alike. Their ascendant aspect gives strikes an unnatural boost of kinetic power through their Force attunement.