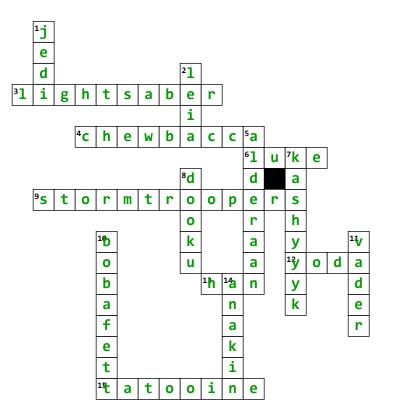

M4 #2

Across

- $\checkmark \textbf{3.}$  Jedi's weapon of choice
- $\checkmark \textbf{4.}$  Han Solo's loyal sidekick
- $\sqrt{6}$ . The Force is strong with this Skywalker
- $\checkmark$ **9.** Imperial soldiers who wear white armor
- √12. Small, green Jedi Master
- $\surd \mathbf{13.}$  Smuggler and captain of the Millennium Falcon
- √15. Desert planet where Luke Skywalker was raised

## Down

- $\checkmark \mathbf{1}$ . A group of people that served as peacekeepers
- $\checkmark \mathbf{2.}$  Princess and leader of the Rebel Alliance
- $\checkmark\textbf{5.}$  Planet destroyed by the Death Star in Episode IV
- √7. Wookiee's home planet
- $\sqrt{8}$ . Leader of the Separatist movement in the prequel trilogy
- $\checkmark$ **10.** Bounty hunter with distinctive helmet
- $\checkmark$ **11.** Evil Sith Lord in the original trilogy
- √14. Darth Vader's real name